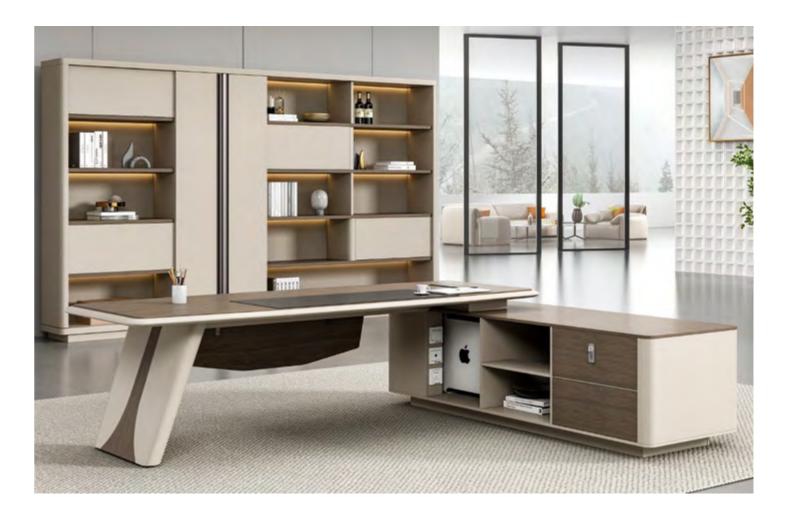

2000/2200

Size: 2000(W)x1800(D)x750H Size: 2200(W)x1800(D)x750H

- Made with Pre Laminated Particle Board
- Smooth Edges
- Matte Surface Finish
- Durable Hardware and Parts
- Elegant Design with latest features
- Side Table: Left or Right
- Functional & Modern design

Size: 2000(W)x1800(D)x750H

- Made with Pre Laminated Particle Board
- Smooth Edges
- Matte Surface Finish
- Durable Hardware and Parts
- Elegant Design with latest features
- Side Table: Left or Right
- Functional & Modern design