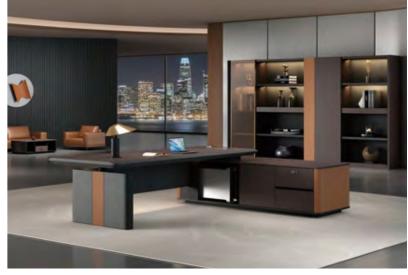

# SOLACE

**SOLACE BACK UNIT** 

Size: 2400(W)x400(D)x2000H

Size: 2000(W)x1800(D)x750H Size: 2200(W)x1800(D)x750H

- Made with Pre Laminated Particle Board
- Smooth Edges
- Matte Surface Finish
- Durable Hardware and Parts
- Elegant Design with latest features
- Side Table: Left or Right
- Functional & Modern design

2000/2200

Size: 2000(W)x1800(D)x750H Size: 2200(W)x1800(D)x750H

- Made with Pre Laminated Particle Board
- Smooth Edges
- Matte Surface Finish
- Durable Hardware and Parts
- Elegant Design with latest features
- Side Table: Left or Right
- Functional & Modern design

Size: 2000(W)x1800(D)x750H

- Made with Pre Laminated Particle Board
- Smooth Edges
- Matte Surface Finish
- Durable Hardware and Parts
- Elegant Design with latest features
- Side Table: Left or Right
- Functional & Modern design