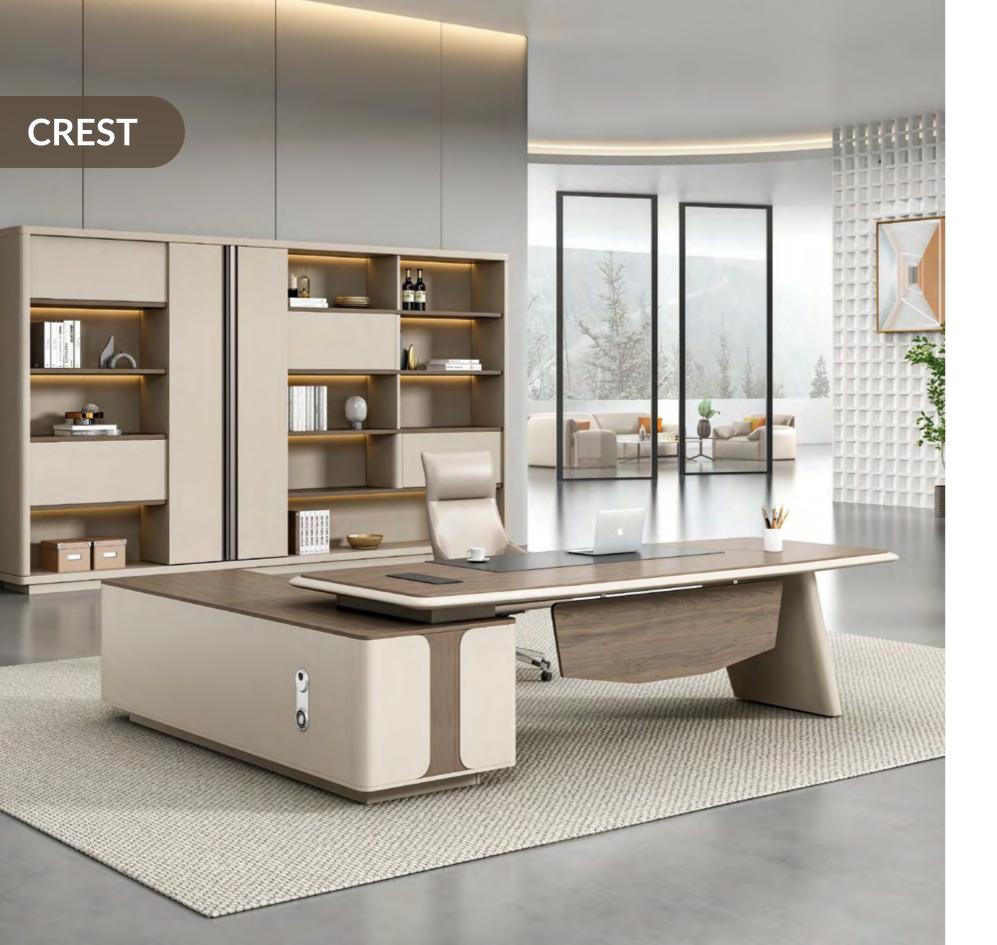

# SOLACE

**SOLACE BACK UNIT** 

Size: 2400(W)x400(D)x2000H

Size: 2000(W)x1800(D)x750H Size: 2200(W)x1800(D)x750H

- Made with Pre Laminated Particle Board
- Smooth Edges
- Matte Surface Finish
- Durable Hardware and Parts
- Elegant Design with latest features
- Side Table: Left or Right
- Functional & Modern design