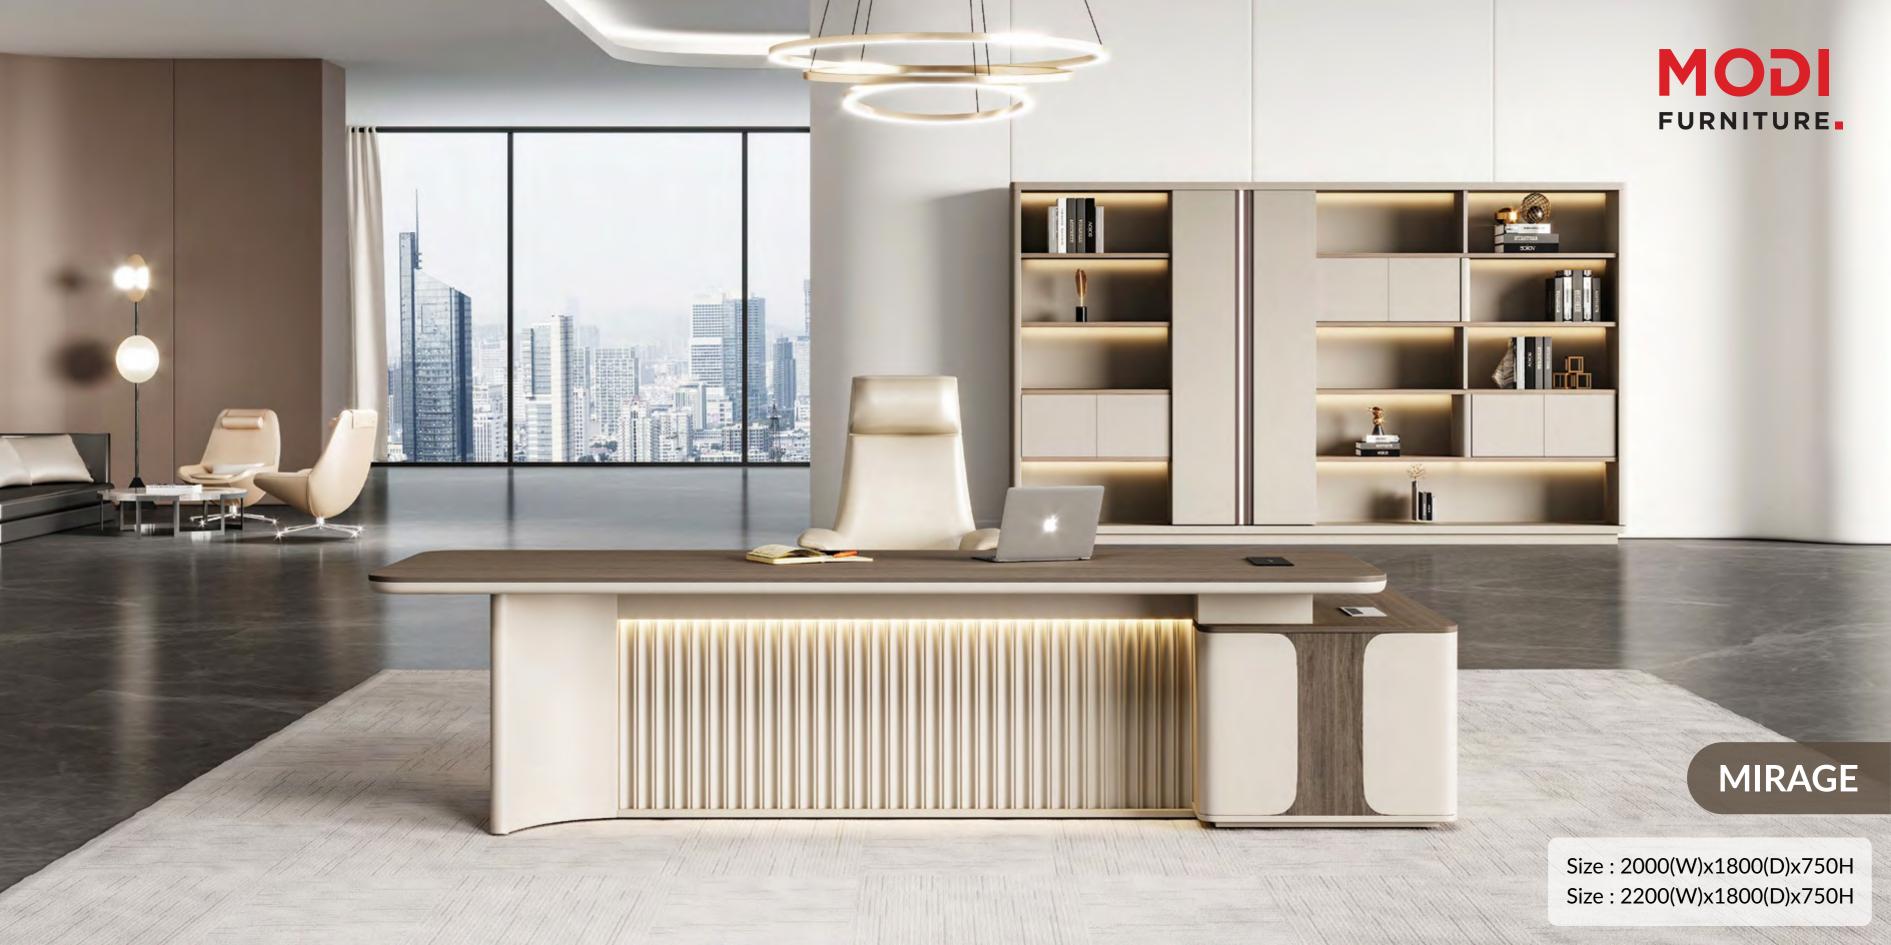

# SOLACE

**SOLACE BACK UNIT** 

Size: 2400(W)x400(D)x2000H

Size: 2000(W)x1800(D)x750H Size: 2200(W)x1800(D)x750H

- Made with Pre Laminated Particle Board
- Smooth Edges
- Matte Surface Finish
- Durable Hardware and Parts
- Elegant Design with latest features
- Side Table: Left or Right
- Functional & Modern design

2000/2200

Size: 2000(W)x1800(D)x750H Size: 2200(W)x1800(D)x750H

- Made with Pre Laminated Particle Board
- Smooth Edges
- Matte Surface Finish
- Durable Hardware and Parts
- Elegant Design with latest features
- Side Table: Left or Right
- Functional & Modern design