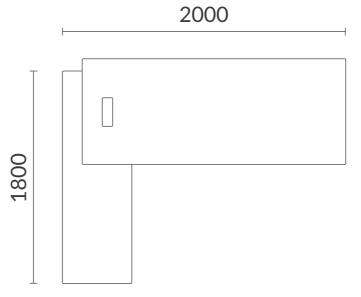

# SOLACE

**SOLACE BACK UNIT** 

Size: 2400(W)x400(D)x2000H

Size: 2000(W)x1800(D)x750H Size: 2200(W)x1800(D)x750H

- Made with Pre Laminated Particle Board
- Smooth Edges
- Matte Surface Finish
- Durable Hardware and Parts
- Elegant Design with latest features
- Side Table: Left or Right
- Functional & Modern design

2000/2200

Size: 2000(W)x1800(D)x750H Size: 2200(W)x1800(D)x750H

- Made with Pre Laminated Particle Board
- Smooth Edges
- Matte Surface Finish
- Durable Hardware and Parts
- Elegant Design with latest features
- Side Table: Left or Right
- Functional & Modern design

Size: 2000(W)x1800(D)x750H

- Made with Pre Laminated Particle Board
- Smooth Edges
- Matte Surface Finish
- Durable Hardware and Parts
- Elegant Design with latest features
- Side Table: Left or Right
- Functional & Modern design