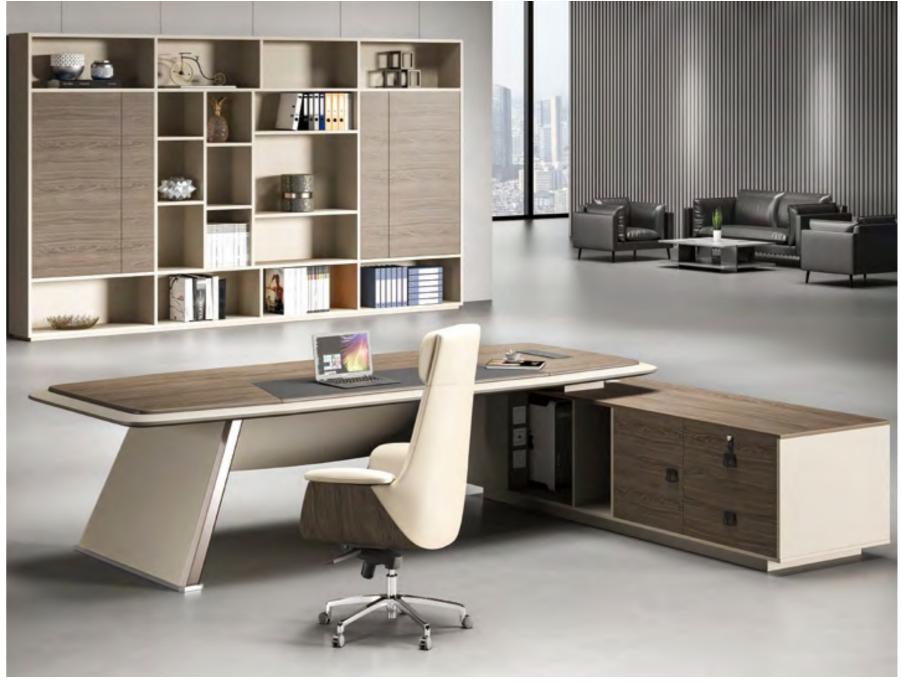

# SOLACE

**SOLACE BACK UNIT** 

Size: 2400(W)x400(D)x2000H

Size: 2000(W)x1800(D)x750H Size: 2200(W)x1800(D)x750H

- Made with Pre Laminated Particle Board
- Smooth Edges
- Matte Surface Finish
- Durable Hardware and Parts
- Elegant Design with latest features
- Side Table: Left or Right
- Functional & Modern design

2000/2200

Size: 2000(W)x1800(D)x750H Size: 2200(W)x1800(D)x750H

- Made with Pre Laminated Particle Board
- Smooth Edges
- Matte Surface Finish
- Durable Hardware and Parts
- Elegant Design with latest features
- Side Table: Left or Right
- Functional & Modern design

Size: 2000(W)x1800(D)x750H

- Made with Pre Laminated Particle Board
- Smooth Edges
- Matte Surface Finish
- Durable Hardware and Parts
- Elegant Design with latest features
- Side Table: Left or Right
- Functional & Modern design