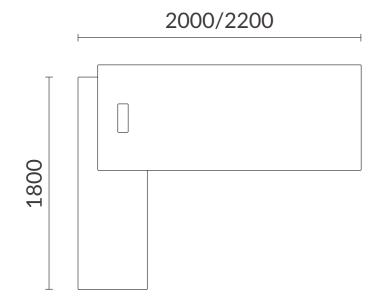

2000/2200

Size: 2000(W)x1800(D)x750H Size: 2200(W)x1800(D)x750H

- Made with Pre Laminated Particle Board
- Smooth Edges
- Matte Surface Finish
- Durable Hardware and Parts
- Elegant Design with latest features
- Side Table: Left or Right
- Functional & Modern design