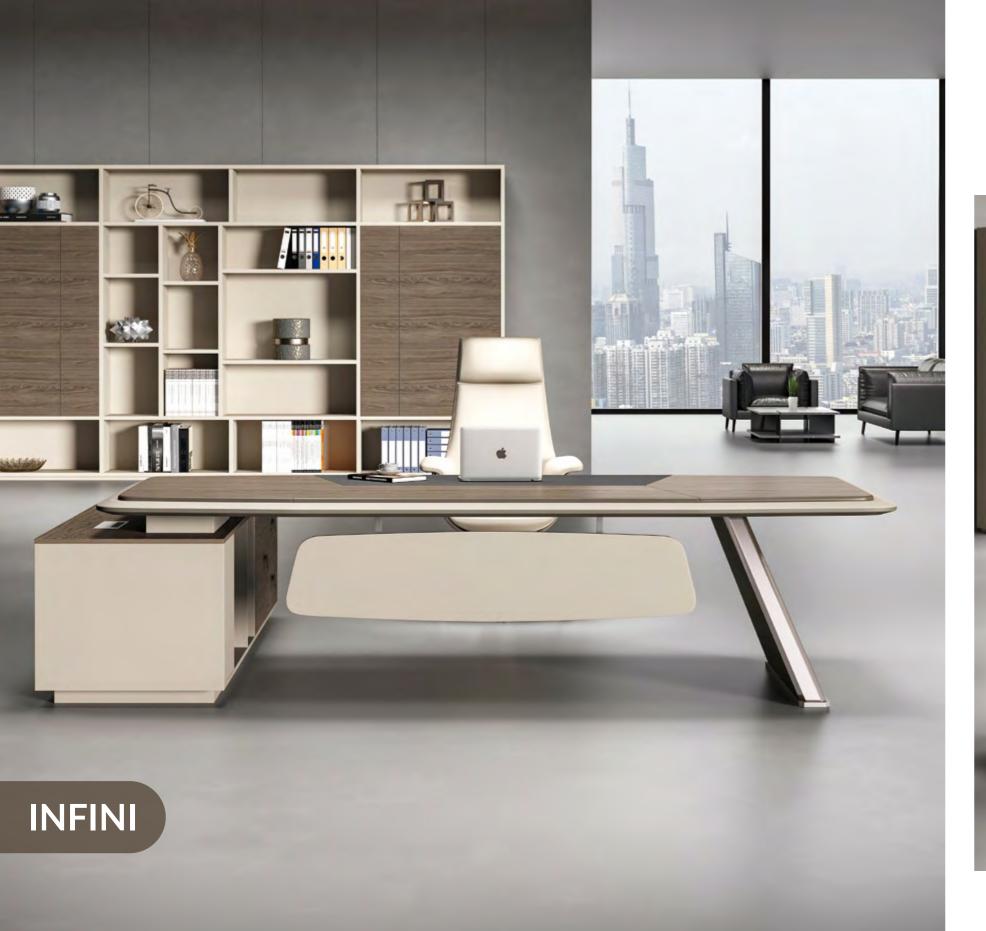

# SOLACE

**SOLACE BACK UNIT** 

Size: 2400(W)x400(D)x2000H

Size: 2000(W)x1800(D)x750H Size: 2200(W)x1800(D)x750H

- Made with Pre Laminated Particle Board
- Smooth Edges
- Matte Surface Finish
- Durable Hardware and Parts
- Elegant Design with latest features
- Side Table: Left or Right
- Functional & Modern design

2000/2200

Size: 2000(W)x1800(D)x750H Size: 2200(W)x1800(D)x750H

- Made with Pre Laminated Particle Board
- Smooth Edges
- Matte Surface Finish
- Durable Hardware and Parts
- Elegant Design with latest features
- Side Table: Left or Right
- Functional & Modern design

Size: 2000(W)x1800(D)x750H

- Made with Pre Laminated Particle Board
- Smooth Edges
- Matte Surface Finish
- Durable Hardware and Parts
- Elegant Design with latest features
- Side Table: Left or Right
- Functional & Modern design