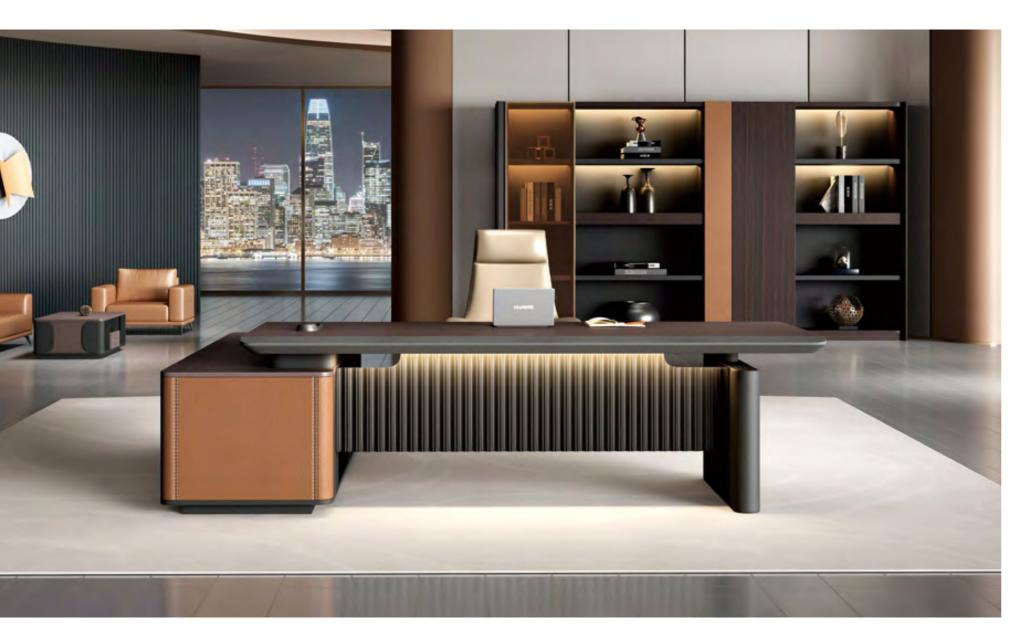

# SOLACE

**SOLACE BACK UNIT** 

Size: 2400(W)x400(D)x2000H

Size: 2000(W)x1800(D)x750H Size: 2200(W)x1800(D)x750H

- Made with Pre Laminated Particle Board
- Smooth Edges
- Matte Surface Finish
- Durable Hardware and Parts
- Elegant Design with latest features
- Side Table: Left or Right
- Functional & Modern design

2000/2200

Size: 2000(W)x1800(D)x750H Size: 2200(W)x1800(D)x750H

- Made with Pre Laminated Particle Board
- Smooth Edges
- Matte Surface Finish
- Durable Hardware and Parts
- Elegant Design with latest features
- Side Table: Left or Right
- Functional & Modern design

Size: 2000(W)x1800(D)x750H

- Made with Pre Laminated Particle Board
- Smooth Edges
- Matte Surface Finish
- Durable Hardware and Parts
- Elegant Design with latest features
- Side Table: Left or Right
- Functional & Modern design