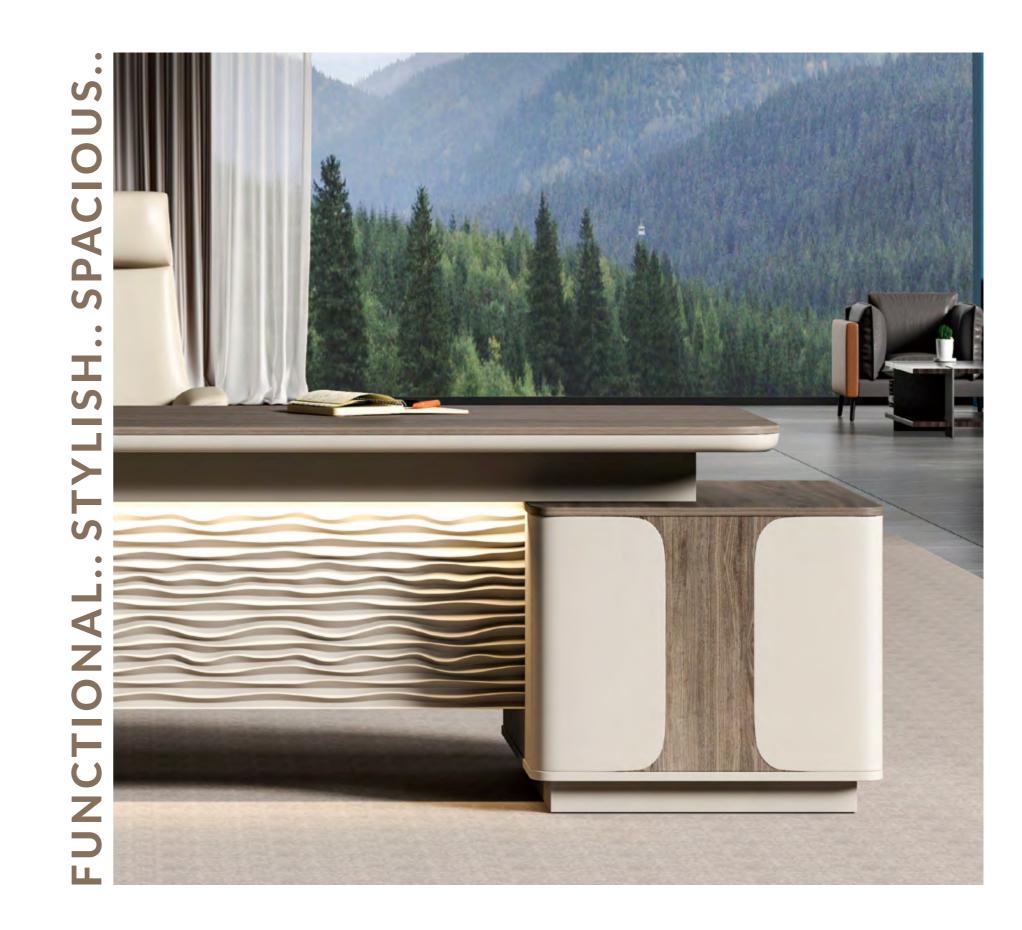

# SOLACE

**SOLACE BACK UNIT** 

Size: 2400(W)x400(D)x2000H

Size: 2000(W)x1800(D)x750H Size: 2200(W)x1800(D)x750H

- Made with Pre Laminated Particle Board
- Smooth Edges
- Matte Surface Finish
- Durable Hardware and Parts
- Elegant Design with latest features
- Side Table: Left or Right
- Functional & Modern design

2000/2200

Size: 2000(W)x1800(D)x750H Size: 2200(W)x1800(D)x750H

- Made with Pre Laminated Particle Board
- Smooth Edges
- Matte Surface Finish
- Durable Hardware and Parts
- Elegant Design with latest features
- Side Table: Left or Right
- Functional & Modern design

Size: 2000(W)x1800(D)x750H

- Made with Pre Laminated Particle Board
- Smooth Edges
- Matte Surface Finish
- Durable Hardware and Parts
- Elegant Design with latest features
- Side Table: Left or Right
- Functional & Modern design