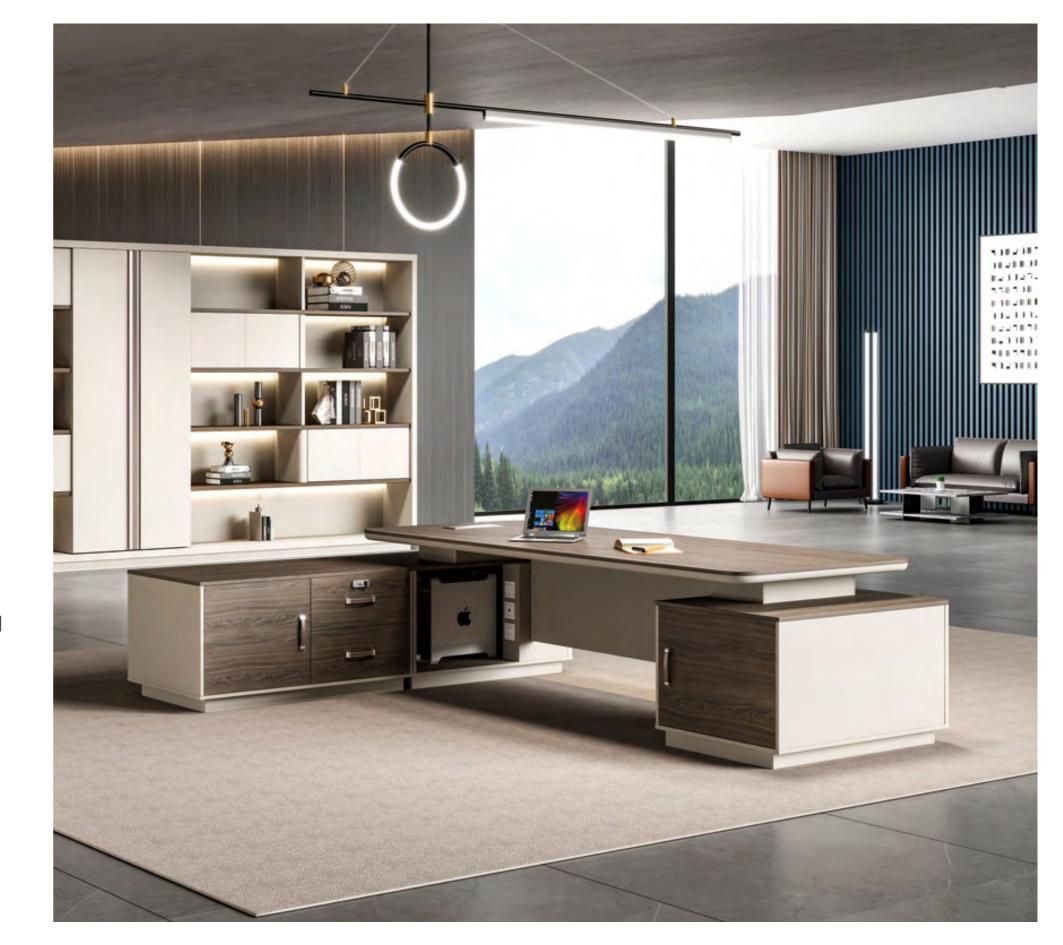

# SOLACE

**SOLACE BACK UNIT** 

Size: 2400(W)x400(D)x2000H

Size: 2000(W)x1800(D)x750H Size: 2200(W)x1800(D)x750H

- Made with Pre Laminated Particle Board
- Smooth Edges
- Matte Surface Finish
- Durable Hardware and Parts
- Elegant Design with latest features
- Side Table: Left or Right
- Functional & Modern design

2000/2200

Size: 2000(W)x1800(D)x750H Size: 2200(W)x1800(D)x750H

- Made with Pre Laminated Particle Board
- Smooth Edges
- Matte Surface Finish
- Durable Hardware and Parts
- Elegant Design with latest features
- Side Table: Left or Right
- Functional & Modern design