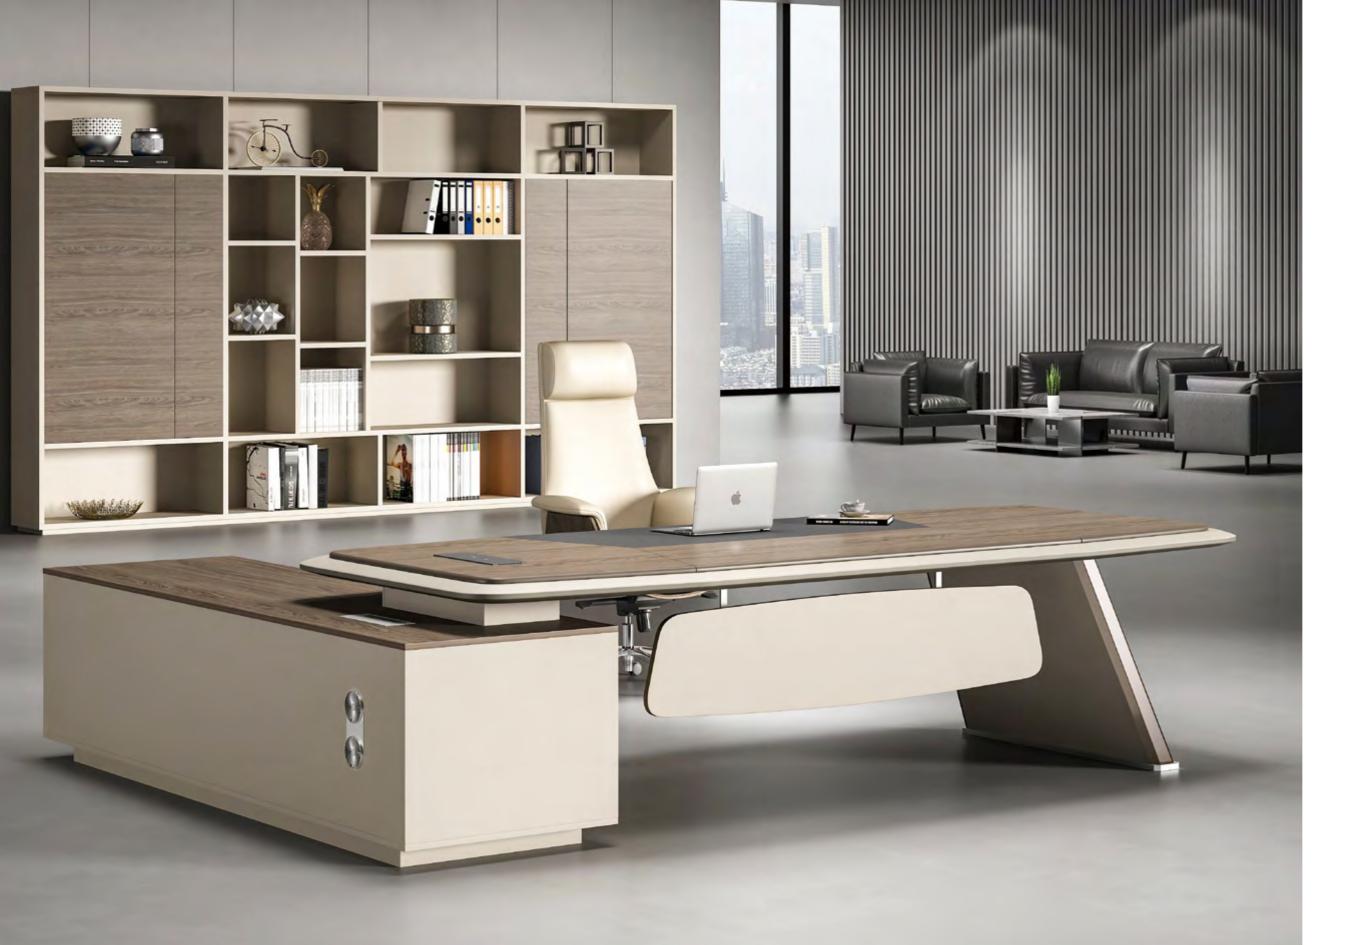

# SOLACE

**SOLACE BACK UNIT** 

Size: 2400(W)x400(D)x2000H

Size: 2000(W)x1800(D)x750H Size: 2200(W)x1800(D)x750H

- Made with Pre Laminated Particle Board
- Smooth Edges
- Matte Surface Finish
- Durable Hardware and Parts
- Elegant Design with latest features
- Side Table: Left or Right
- Functional & Modern design

2000/2200

Size: 2000(W)x1800(D)x750H Size: 2200(W)x1800(D)x750H

- Made with Pre Laminated Particle Board
- Smooth Edges
- Matte Surface Finish
- Durable Hardware and Parts
- Elegant Design with latest features
- Side Table: Left or Right
- Functional & Modern design

Size: 2000(W)x1800(D)x750H

- Made with Pre Laminated Particle Board
- Smooth Edges
- Matte Surface Finish
- Durable Hardware and Parts
- Elegant Design with latest features
- Side Table: Left or Right
- Functional & Modern design