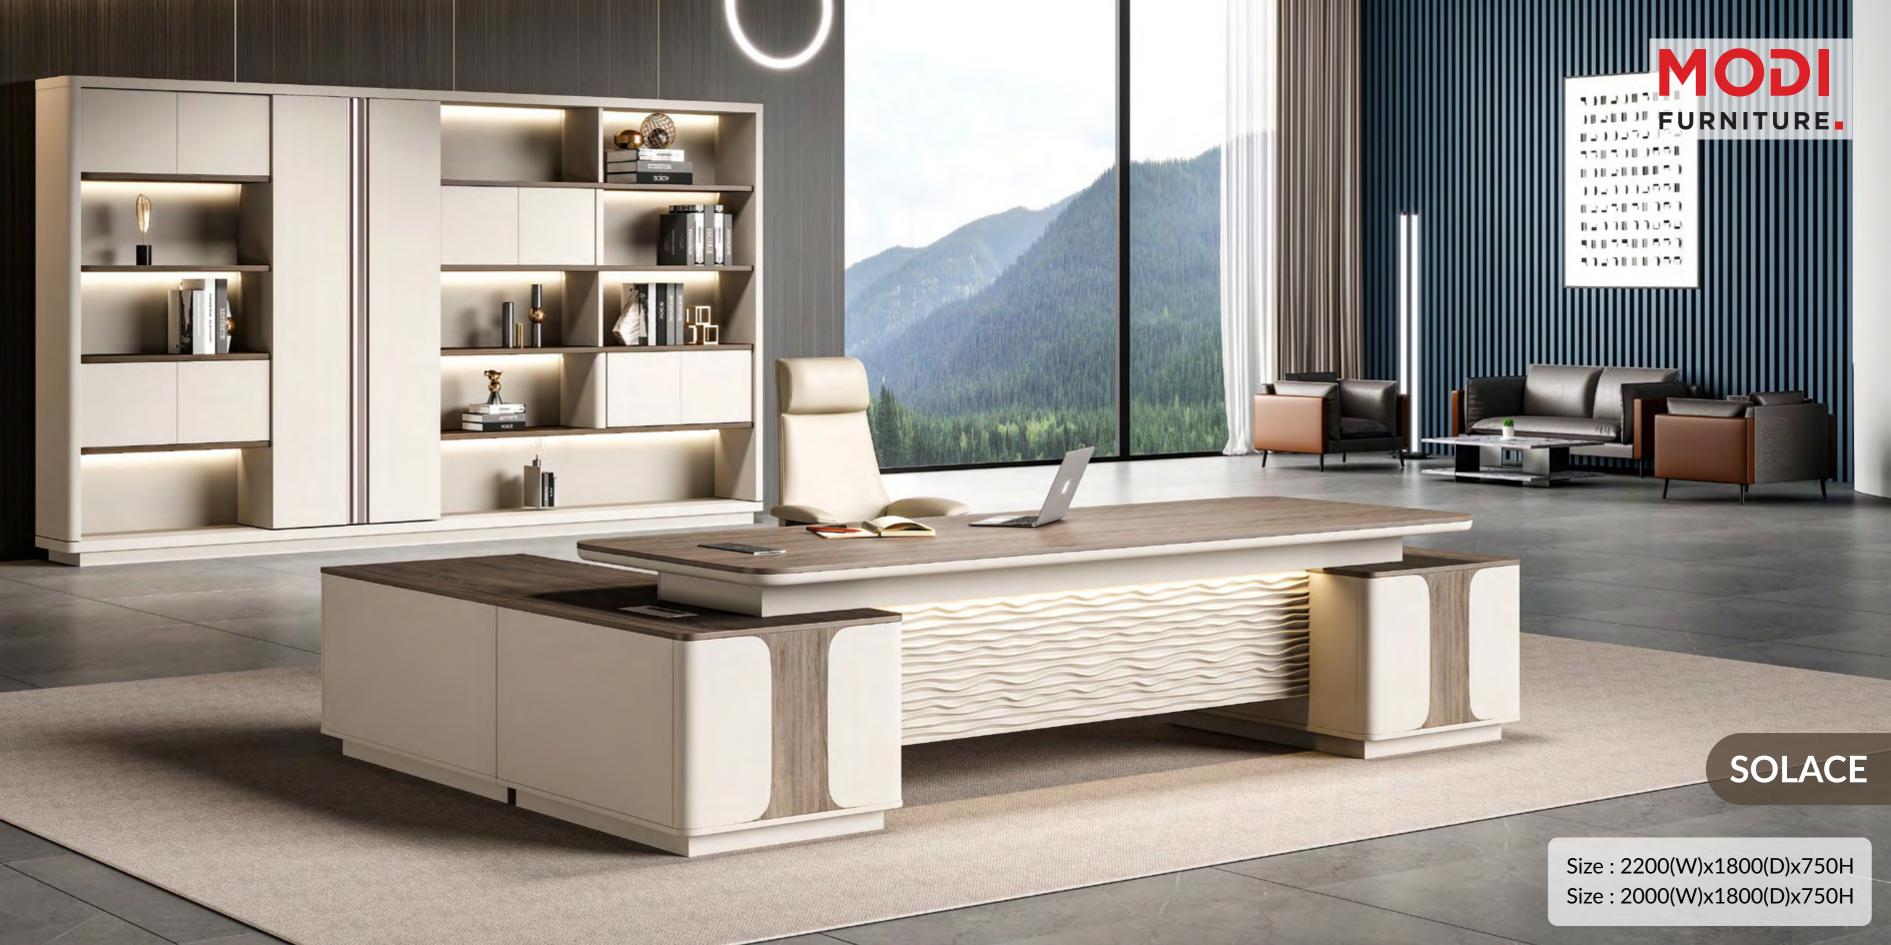

# SOLACE

**SOLACE BACK UNIT** 

Size: 2400(W)x400(D)x2000H

Size: 2000(W)x1800(D)x750H Size: 2200(W)x1800(D)x750H

- Made with Pre Laminated Particle Board
- Smooth Edges
- Matte Surface Finish
- Durable Hardware and Parts
- Elegant Design with latest features
- Side Table: Left or Right
- Functional & Modern design

2000/2200

Size: 2000(W)x1800(D)x750H Size: 2200(W)x1800(D)x750H

- Made with Pre Laminated Particle Board
- Smooth Edges
- Matte Surface Finish
- Durable Hardware and Parts
- Elegant Design with latest features
- Side Table: Left or Right
- Functional & Modern design

Size: 2000(W)x1800(D)x750H

- Made with Pre Laminated Particle Board
- Smooth Edges
- Matte Surface Finish
- Durable Hardware and Parts
- Elegant Design with latest features
- Side Table: Left or Right
- Functional & Modern design