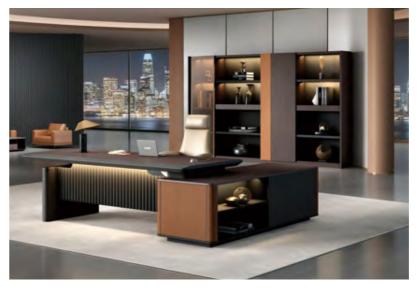

# SOLACE

**SOLACE BACK UNIT** 

Size: 2400(W)x400(D)x2000H

Size: 2000(W)x1800(D)x750H Size: 2200(W)x1800(D)x750H

- Made with Pre Laminated Particle Board
- Smooth Edges
- Matte Surface Finish
- Durable Hardware and Parts
- Elegant Design with latest features
- Side Table: Left or Right
- Functional & Modern design

2000/2200

Size: 2000(W)x1800(D)x750H Size: 2200(W)x1800(D)x750H

- Made with Pre Laminated Particle Board
- Smooth Edges
- Matte Surface Finish
- Durable Hardware and Parts
- Elegant Design with latest features
- Side Table: Left or Right
- Functional & Modern design

Size: 2000(W)x1800(D)x750H

- Made with Pre Laminated Particle Board
- Smooth Edges
- Matte Surface Finish
- Durable Hardware and Parts
- Elegant Design with latest features
- Side Table: Left or Right
- Functional & Modern design