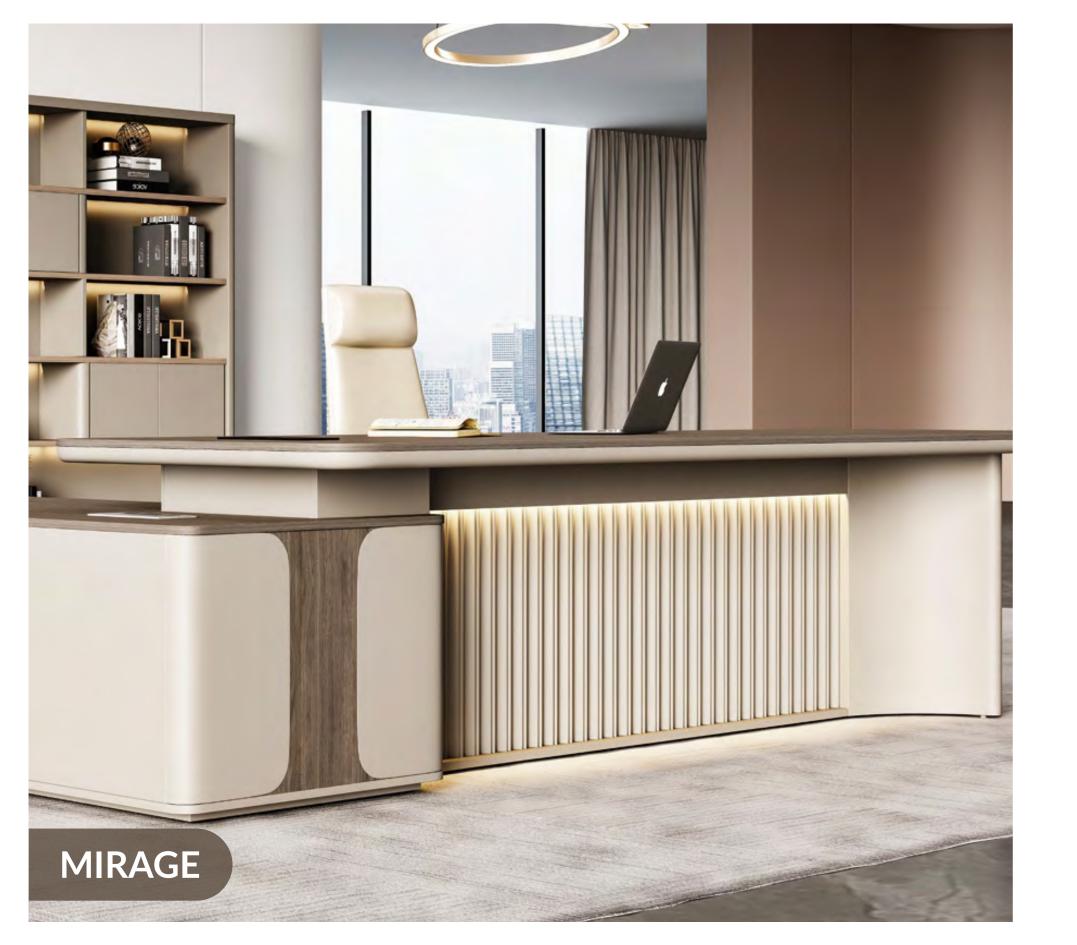

# SOLACE

**SOLACE BACK UNIT** 

Size: 2400(W)x400(D)x2000H

Size: 2000(W)x1800(D)x750H Size: 2200(W)x1800(D)x750H

- Made with Pre Laminated Particle Board
- Smooth Edges
- Matte Surface Finish
- Durable Hardware and Parts
- Elegant Design with latest features
- Side Table: Left or Right
- Functional & Modern design

2000/2200

Size: 2000(W)x1800(D)x750H Size: 2200(W)x1800(D)x750H

- Made with Pre Laminated Particle Board
- Smooth Edges
- Matte Surface Finish
- Durable Hardware and Parts
- Elegant Design with latest features
- Side Table: Left or Right
- Functional & Modern design