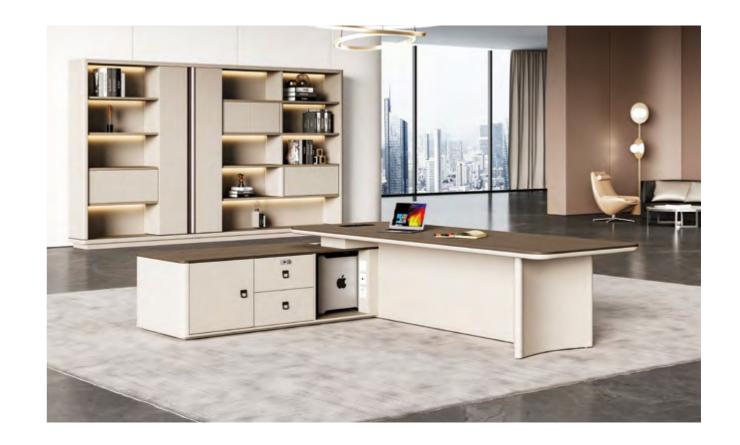

2000/2200

Size: 2000(W)x1800(D)x750H Size: 2200(W)x1800(D)x750H

- Made with Pre Laminated Particle Board
- Smooth Edges
- Matte Surface Finish
- Durable Hardware and Parts
- Elegant Design with latest features
- Side Table: Left or Right
- Functional & Modern design

Size: 2000(W)x1800(D)x750H

- Made with Pre Laminated Particle Board
- Smooth Edges
- Matte Surface Finish
- Durable Hardware and Parts
- Elegant Design with latest features
- Side Table: Left or Right
- Functional & Modern design